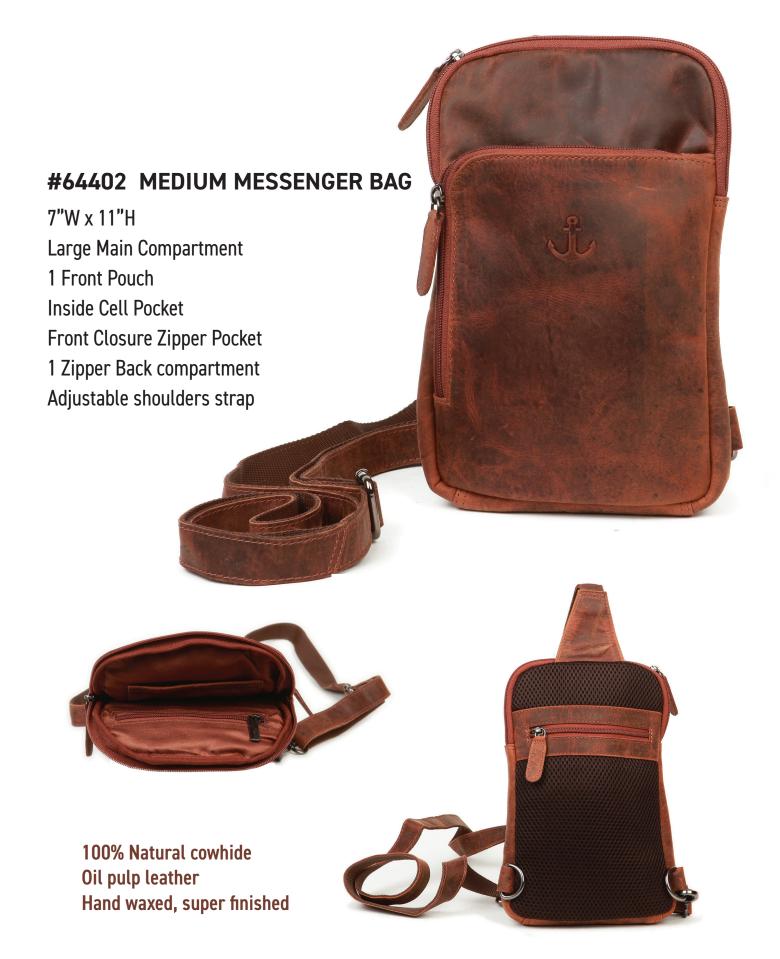

### #116201 MESSENGER BAG

7"W x 10"H Front Closure with magnetic push button 2 split main inside portions with curve zipper

1 Zipper Back compartment Adjustable shoulders strap