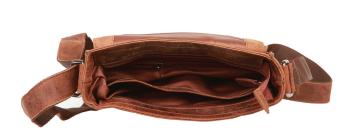

### #116201 MESSENGER BAG

7"W x 10"H Front Closure with magnetic push button 2 split main inside portions with curve zipper

1 Zipper Back compartment Adjustable shoulders strap