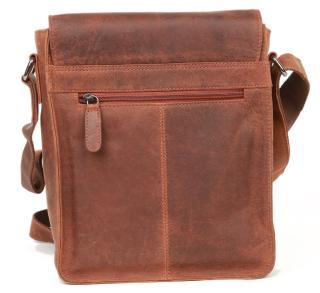

### #116201 MESSENGER BAG

7"W x 10"H Front Closure with magnetic push button 2 split main inside portions with curve zipper

1 Zipper Back compartment Adjustable shoulders strap