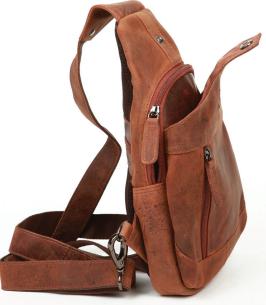

#### #206602 BACKPACK

12"W x 11.5"H Front with magnetic button **Back Pocket with Zipper** 2 side running Zipper in the middle Inside middle partition Adjustable shoulders strap 1 zip back pocket Adjustable shoulders strap

100% Natural cowhide Oil pulp leather Hand waxed, super finished

100% Natural cowhide
Oil pulp leather
Hand waxed, super finished

100% Natural cowhide, Oil pulp leather Hand waxed, super finished