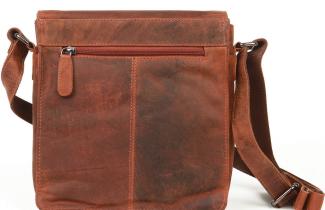

### #116201 MESSENGER BAG

7"W x 10"H Front Closure with magnetic push button 2 split main inside portions with curve zipper

1 Zipper Back compartment Adjustable shoulders strap