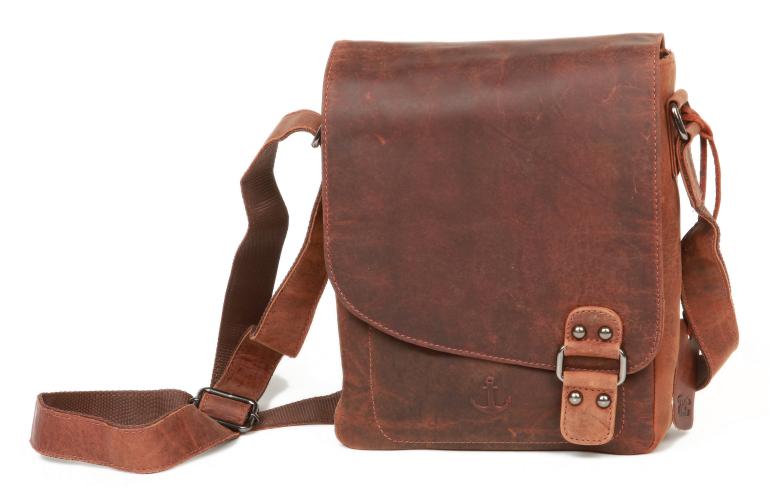

### #116201 MESSENGER BAG

7"W x 10"H Front Closure with magnetic push button 2 split main inside portions with curve zipper

1 Zipper Back compartment Adjustable shoulders strap