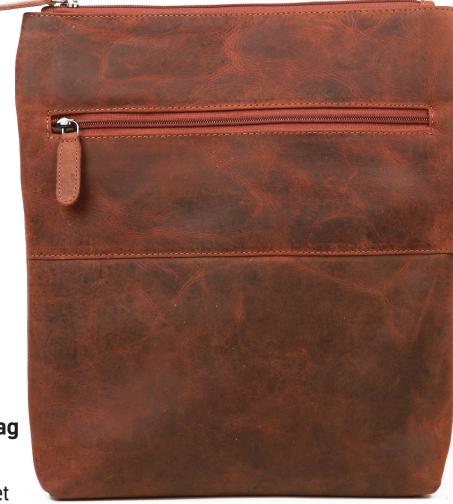

## #196630 Messenger Body Bag

7"W x 10"H

Main compartment with zipper, comfortably divided in 2 compartments, easy access mobile pocket and 2nd part is an Organize with zipper

1 zipped front compartment

1 Back Pocket closes with zipper and single magnetic button.

Adjustable shoulder strap