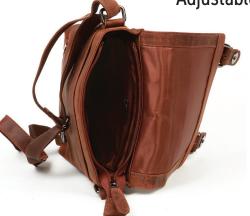

#### #206602 BACKPACK

12"W x 11.5"H Front with magnetic button **Back Pocket with Zipper** 2 side running Zipper in the middle Inside middle partition Adjustable shoulders strap 1 zip back pocket Adjustable shoulders strap

100% Natural cowhide Oil pulp leather Hand waxed, super finished

100% Natural cowhide
Oil pulp leather
Hand waxed, super finished

100% Natural cowhide, Oil pulp leather Hand waxed, super finished