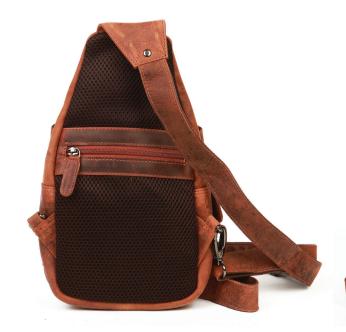

#### #206602 BACKPACK

12"W x 11.5"H Front with magnetic button **Back Pocket with Zipper** 2 side running Zipper in the middle Inside middle partition Adjustable shoulders strap 1 zip back pocket Adjustable shoulders strap

100% Natural cowhide Oil pulp leather Hand waxed, super finished

100% Natural cowhide
Oil pulp leather
Hand waxed, super finished

100% Natural cowhide, Oil pulp leather Hand waxed, super finished