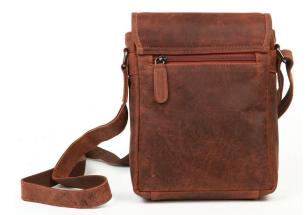

### #116201 MESSENGER BAG

7"W x 10"H Front Closure with magnetic push button 2 split main inside portions with curve zipper

1 Zipper Back compartment Adjustable shoulders strap

100% Natural cowhide Oil pulp leather Hand waxed, super finished