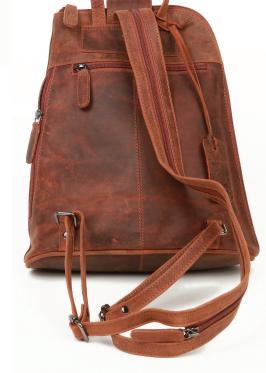

#### #206602 BACKPACK

12"W x 11.5"H Front with magnetic button **Back Pocket with Zipper** 2 side running Zipper in the middle Inside middle partition Adjustable shoulders strap 1 zip back pocket Adjustable shoulders strap