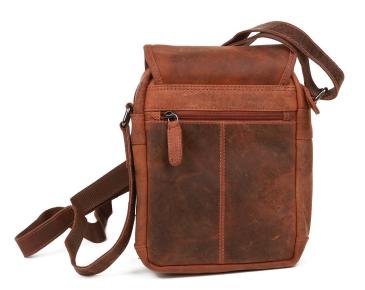

### #116201 MESSENGER BAG

7"W x 10"H Front Closure with magnetic push button 2 split main inside portions with curve zipper

1 Zipper Back compartment Adjustable shoulders strap