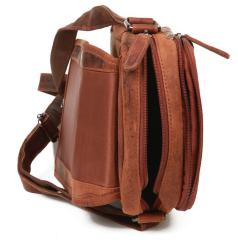

### #116201 MESSENGER BAG

7"W x 10"H Front Closure with magnetic push button 2 split main inside portions with curve zipper

1 Zipper Back compartment Adjustable shoulders strap