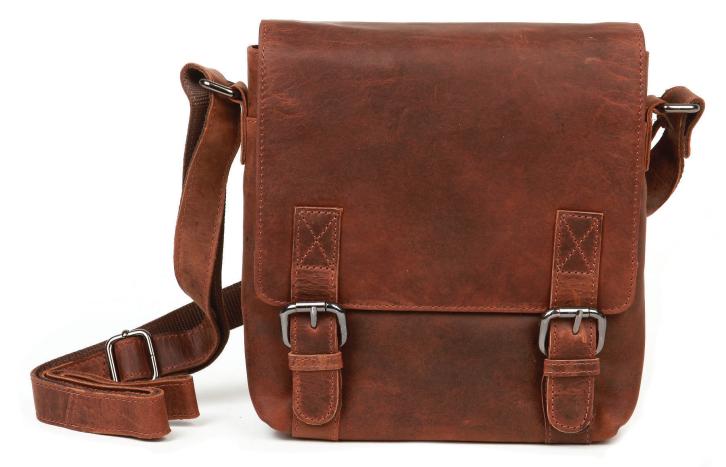

### **#116208 MAILMAN BAG**

9.5"W x 10"H

Main compartment with magnetic push Button

Easy to carry important documents 2 split main inside portions

Easy access zipper back pocket

Adjustable shoulders strap

100% Natural cowhide Oil pulp leather Hand waxed, super finished