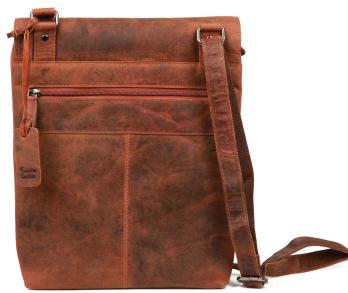

## #196630 Messenger Body Bag

7"W x 10"H

Main compartment with zipper, comfortably divided in 2 compartments, easy access mobile pocket and 2nd part is an Organize with zipper

1 zipped front compartment

1 Back Pocket closes with zipper and single magnetic button.

Adjustable shoulder strap