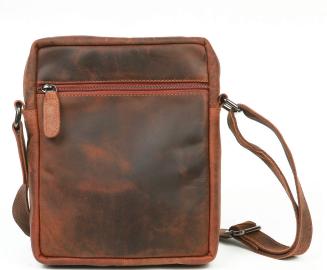

## #196630 Messenger Body Bag

7"W x 10"H

Main compartment with zipper, comfortably divided in 2 compartments, easy access mobile pocket and 2nd part is an Organize with zipper

1 zipped front compartment

1 Back Pocket closes with zipper and single magnetic button.