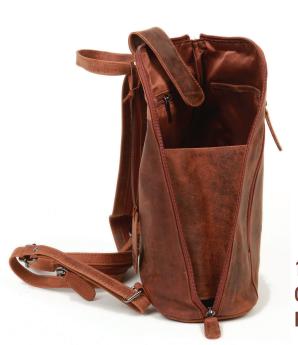

#### #206602 BACKPACK

12"W x 11.5"H Front with magnetic button **Back Pocket with Zipper** 2 side running Zipper in the middle Inside middle partition Adjustable shoulders strap 1 zip back pocket Adjustable shoulders strap