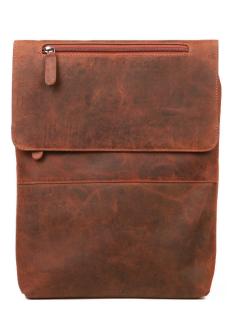

#### #206602 BACKPACK

12"W x 11.5"H Front with magnetic button **Back Pocket with Zipper** 2 side running Zipper in the middle Inside middle partition Adjustable shoulders strap 1 zip back pocket Adjustable shoulders strap

100% Natural cowhide Oil pulp leather Hand waxed, super finished

100% Natural cowhide
Oil pulp leather
Hand waxed, super finished

100% Natural cowhide, Oil pulp leather Hand waxed, super finished