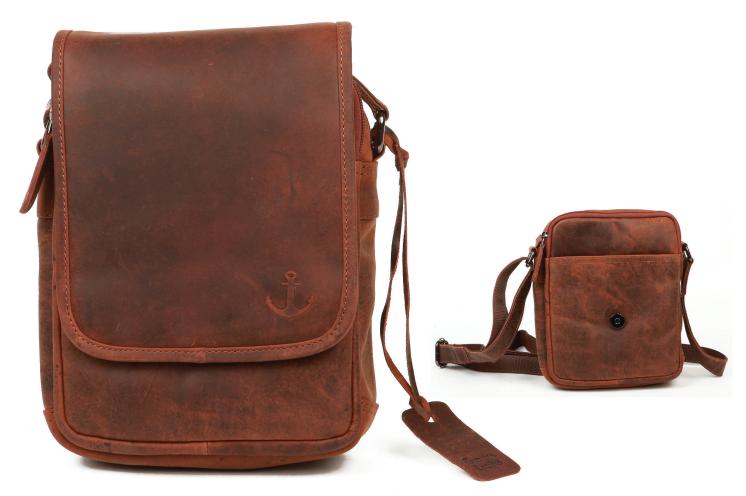

### #116201 MESSENGER BAG

7"W x 10"H Front Closure with magnetic push button 2 split main inside portions with curve zipper

1 Zipper Back compartment Adjustable shoulders strap