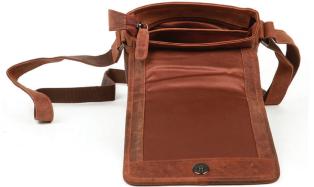

### #116201 MESSENGER BAG

7"W x 10"H Front Closure with magnetic push button 2 split main inside portions with curve zipper

1 Zipper Back compartment Adjustable shoulders strap

100% Natural cowhide Oil pulp leather Hand waxed, super finished