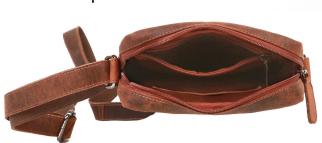

## #196630 Messenger Body Bag

7"W x 10"H

Main compartment with zipper, comfortably divided in 2 compartments, easy access mobile pocket and 2nd part is an Organize with zipper

1 zipped front compartment

1 Back Pocket closes with zipper and single magnetic button.