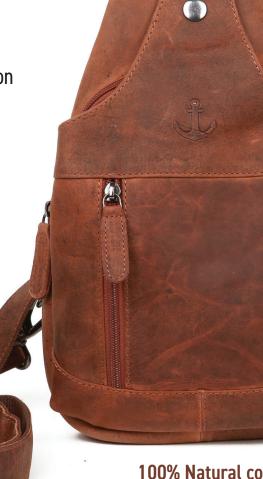

#### #206602 BACKPACK

12"W x 11.5"H Front with magnetic button **Back Pocket with Zipper** 2 side running Zipper in the middle Inside middle partition Adjustable shoulders strap 1 zip back pocket Adjustable shoulders strap

100% Natural cowhide Oil pulp leather Hand waxed, super finished

100% Natural cowhide
Oil pulp leather
Hand waxed, super finished

100% Natural cowhide, Oil pulp leather Hand waxed, super finished