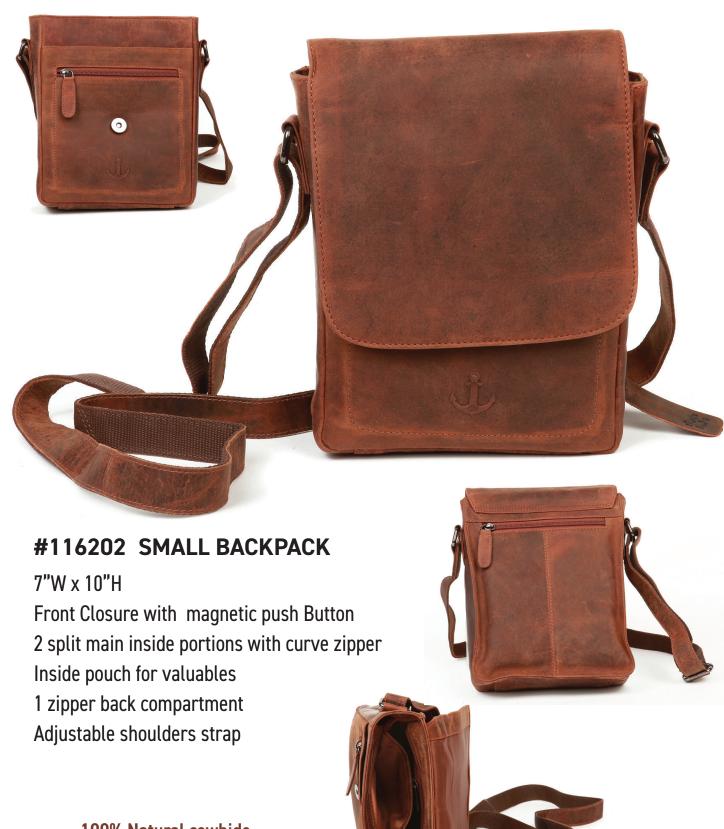

### #116201 MESSENGER BAG

7"W x 10"H Front Closure with magnetic push button 2 split main inside portions with curve zipper

1 Zipper Back compartment Adjustable shoulders strap