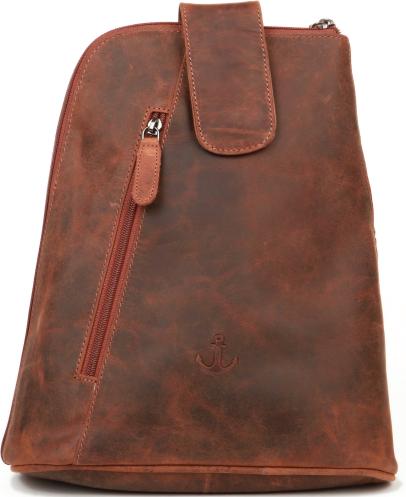

#### #206602 BACKPACK

12"W x 11.5"H Front with magnetic button **Back Pocket with Zipper** 2 side running Zipper in the middle Inside middle partition Adjustable shoulders strap 1 zip back pocket Adjustable shoulders strap