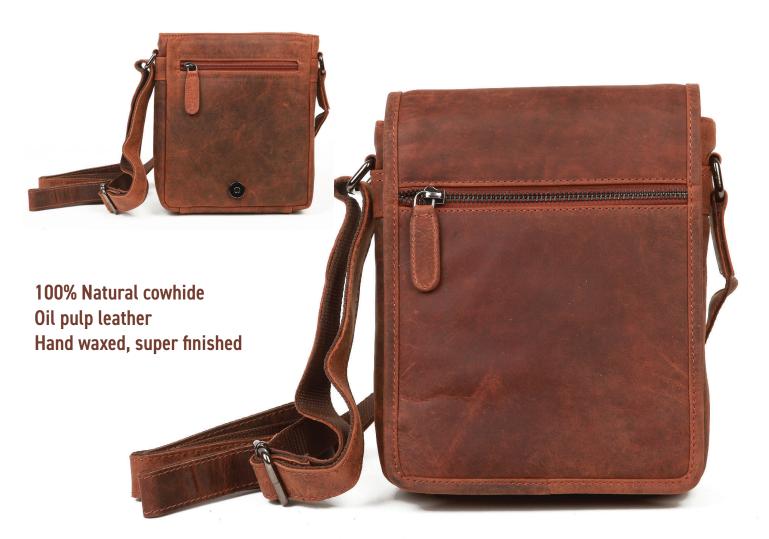

### #116201 MESSENGER BAG

7"W x 10"H Front Closure with magnetic push button 2 split main inside portions with curve zipper

1 Zipper Back compartment Adjustable shoulders strap

100% Natural cowhide Oil pulp leather Hand waxed, super finished