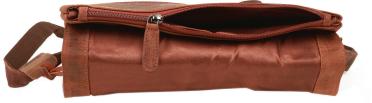

## #196630 Messenger Body Bag

7"W x 10"H

Main compartment with zipper, comfortably divided in 2 compartments, easy access mobile pocket and 2nd part is an Organize with zipper

1 zipped front compartment

1 Back Pocket closes with zipper and single magnetic button.

Adjustable shoulder strap