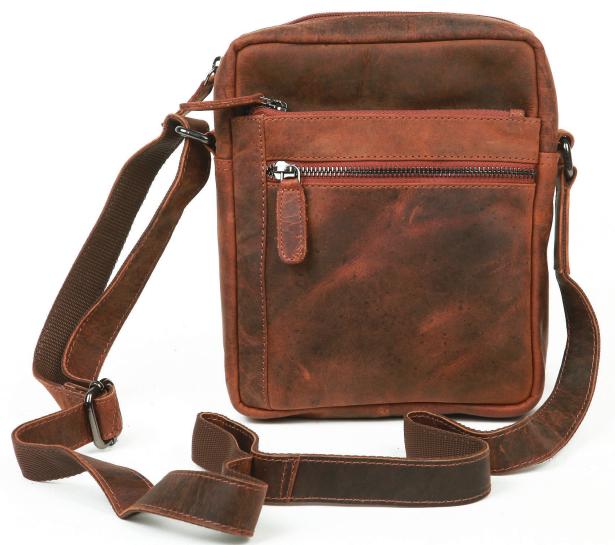

### **#116208 MAILMAN BAG**

9.5"W x 10"H

Main compartment with magnetic push Button

Easy to carry important documents 2 split main inside portions

Easy access zipper back pocket

Adjustable shoulders strap

100% Natural cowhide Oil pulp leather Hand waxed, super finished